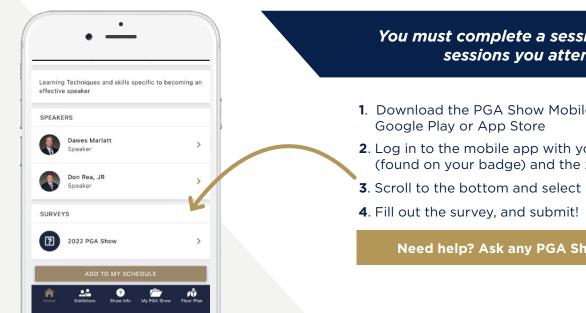

### COMPLETE YOUR SESSION EVALUATIONS IN THE PGA SHOW MOBILE APP!

You must complete a session evaluation for each of the education sessions you attend in order to gain MSR Credits.

1. Download the PGA Show Mobile App in the

Songle Play logo are trademarks of Google Inc.

Store is a service mark of Apple Inc., registered in the U.S. and other countries. Google Play and the

2. Log in to the mobile app with your registration ID (found on your badge) and the zip code you registered with

3. Scroll to the bottom and select "2022 PGA Show" under "Surveys"

Need help? Ask any PGA Show staff member - we're here to help!