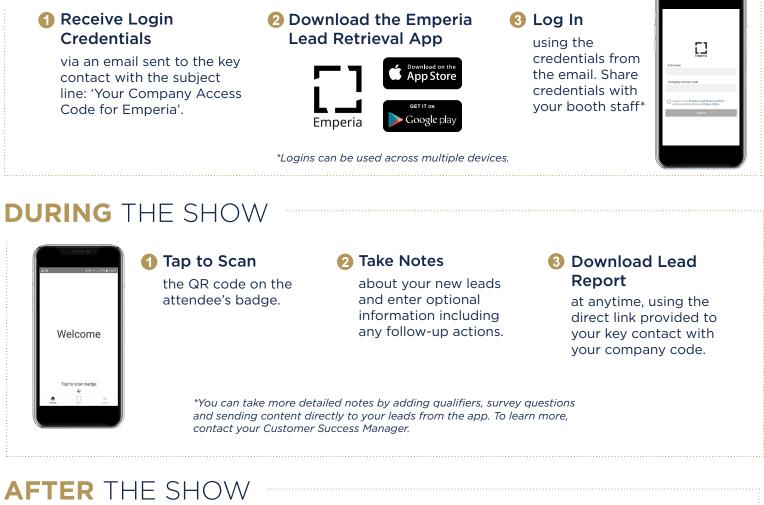

## **LEAD RETRIEVAL**

Collect - Download - Follow Up

Capture attendees' contact information with the Emperia Lead Retrieval App. Use your mobile device to scan their badge & easily collect their contact information. No need to collect business cards!

## BEFORE THE SHOW

Receive Post-Show Email
including your post show

including your post show report; this will be sent to the key contact. View, Sort & Download Leads directly into your CRM.