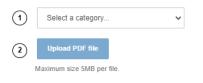

#### Step 5: Upload Press Releases & Supporting Company Content

Upload press releases, marketing materials, product catalogs or any documents related to your company. Documents can be uploaded in PDF format, max size 5 MB per file

#### **Upload Documents**

Select a category (Brochure, Case Study, White Paper, Press Release or Other) and upload the PDF file.