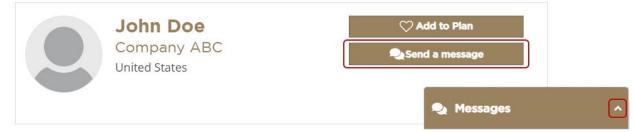

#### Step 7: Connect with Attendees via the Chat Module

- To start a discussion, click on "Send a message" on a participant details page
- The chat module is always available in the bottom right of the platform and can be minimized or displayed using the small arrow