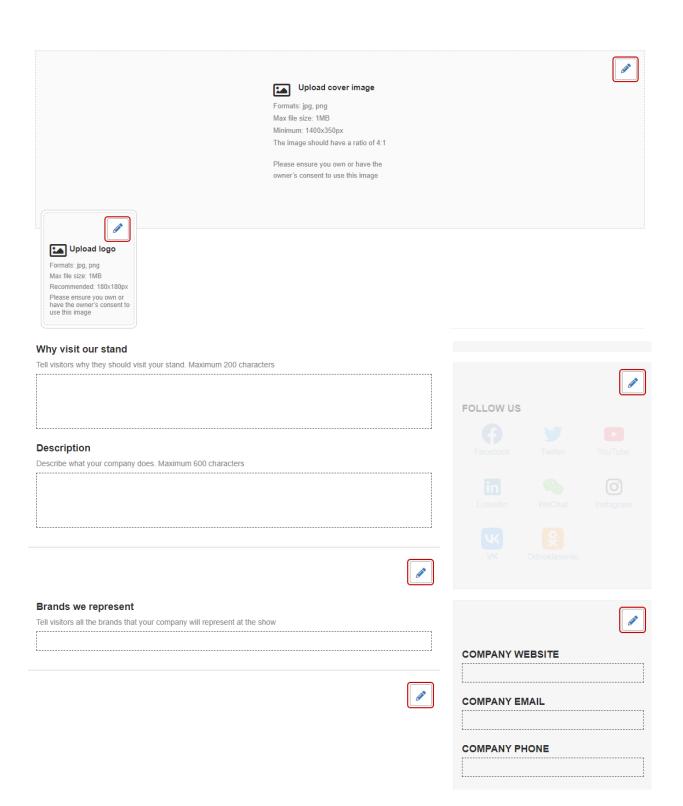

#### Step 3: Add your company's information

You should upload a logo (recommended size 180x180px, max. 1MB) and banner image (recommended size 600x150px, max 1MB), along with a description of your company, represented brands, social media information and contact information. Click the pencil icon to edit these sections.

#### Step 4: Add information about your company's products

Answer all the questions, **including the categories of products and services your company offers** to help attendees find your company.

The "Gallery of Products and Services" section within the Company Profile will allow you to add your product content to the platform. Fill out all fields and upload an image or logo (recommended size 472x472px).