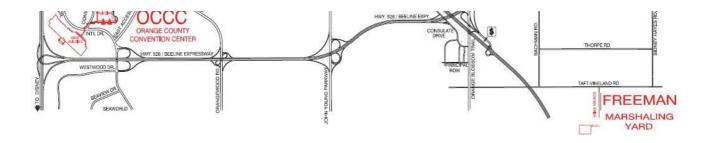

# **Directions to Freeman's Marshalling Yard and Warehouse**

### From Interstate 95

Exit onto Interstate 4, westbound. Take exit # 72, State Road 528, the Beeline Expressway, eastbound. Take exit # 4, Consulate Drive and turn right at the bottom of the ramp. At the traffic light turn right. This is Orange Blossom Trail, southbound. Turn left at the first traffic light, Taft-Vineland Road. Go over the bridge and turn right on the first street on the right, General Drive. The Marshalling Yard is the second driveway on the right.

## From the Florida Turnpike

Exit off of the turnpike at exit # 254, Orange Blossom Trail / State Road 441, 17-92. Exit using the south ramp. You will now be on Orange Blossom Trail / State Road 441, 17-92 southbound. Go to the second traffic light and turn left onto Taft-Vineland Road. Go over the bridge and turn right on the first street on the right, General Drive. The Marshalling Yard is the second driveway on the right.

### From Tampa

Exit off of Interstate 4 at exit # 72, State Road 528, the Beeline Expressway, eastbound. Take exit # 4, Consulate Drive and turn right at the bottom of the ramp. At the traffic light turn right. This is Orange Blossom Trail, southbound. Turn left at the first traffic light, Taft-Vineland Road. Go over the bridge and turn right on the first street on the right, General Drive. The Marshalling Yard is the second driveway on the right.