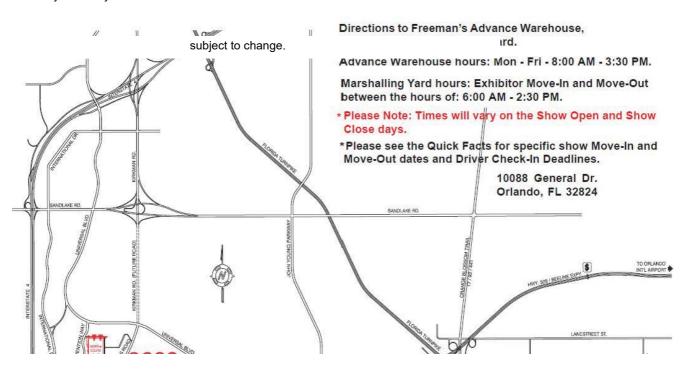

# **Directions to Freeman's Marshalling Yard and Warehouse**

#### Freeman Advance Warehouse / Show Site Marshalling Yard Address 10088 General Drive Orlando, FL 32824

#### Hours of Operation:

Advance Warehouse Hours: Monday - Friday 8:00 AM - 3:30 PM Marshalling Yard Hours: Exhibitor Move-In and Move-Out between the hours of 6:00 AM - 2:30 PM. Please Note: Times will vary on the Show Open and Show Close days. Please see the Quick Facts for specific show Move-In and Move-out dates and Driver Check-In Deadlines.