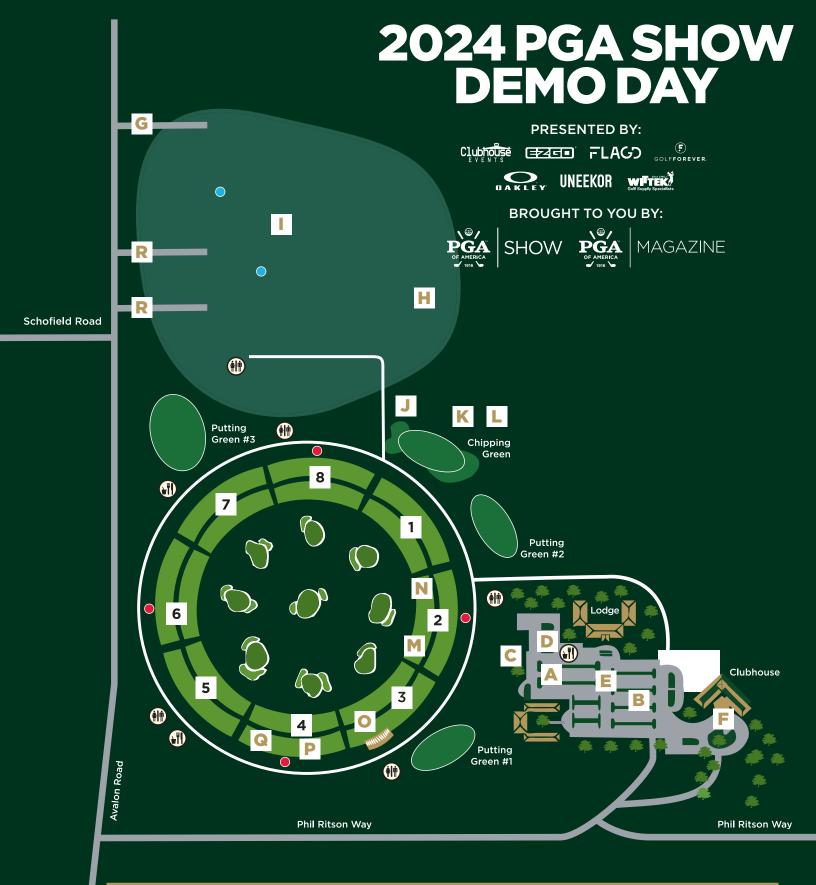

## Key Areas

- A Registration #1
- B Permit Parking (VIP ad Exhibitors)
- C Exhibitor Check-in/Concierge
- Food Court /Live Music
- E Complimentary Busses to OCCC
- F Clubhouse/Rideshare Stop
- G Entrance to Attendee & Media Parking
- H Media Parking (Permit Parking)
- Attendee Parking
- J Registration #2
- K Media Tent / Programming Tent
- L Sirius XM
- M Golf Range Association of America
- N Demo Day Outdoor Stage
- Coaching Workshops
- P Discover Zone

## Q Test Track

- R Tooth Course Parking Exit
- Attendee Parking Shuttle to Registration #2
- Range Shuttle Stops to Registration 1 and Registration 2
- Food & Beverage
- Restrooms