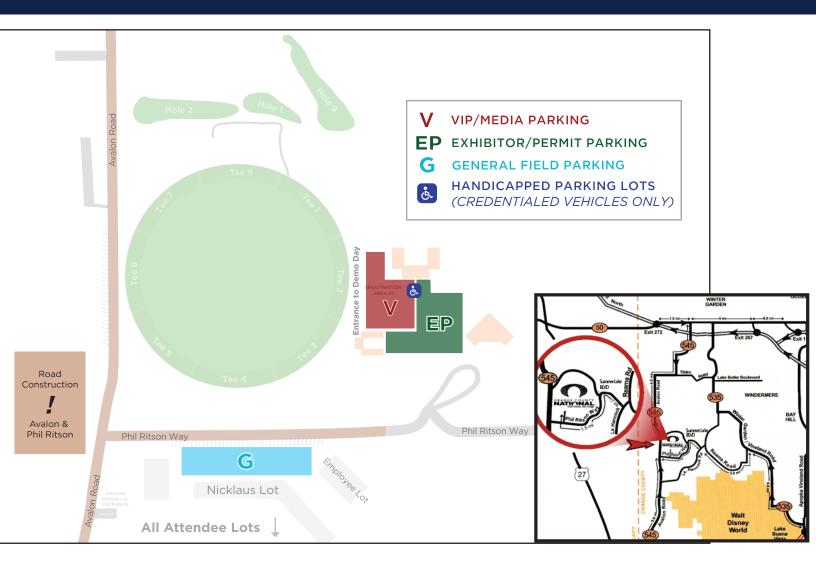

# **DEMO & FITTING DAY AT OCN Directions & Parking**



## From Orlando International Airport and Points East On Beeline Expressway:

- Take SR 528 (Beeline Expressway) West to Interstate 4
- Go West on I-4 to exit 68 (Lake Buena Vista/SR 535)
- Go North (right) on Apopka Vineland Road (SR 535) .25 miles North to CR 535.
- Go West (Left) on CR 535 North, 6.4 miles to Reams Rd.
- Go South (left) on Reams Rd, 3.9 miles to Lake Hancock Rd.
- Go West (Left) 200 yards on Lake Hancock And Continue Straight onto Summerlake Blvd for .7 miles
- Go South(Left) on Phil Ritson Way 1.5 miles to Orange County National.

#### From Universal Studios Area:

- From Kirkman and Vineland Road, Take Vineland Rd 1 mile to Turkey Lake Rd and turn left.
- Go 4.8 miles on Turkey Lake Rd to Palm Parkway and proceed straight 2.7 miles to intersection of SR 535/Apopka V